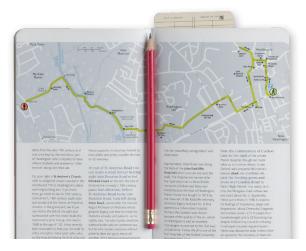

## KEY FEATURES

1 Easy to follow stepby-step route guide and background information for every walk. Difficulty ratings based on each walk's duration Excerpts of OS Explorer 1:25k mapping for added information. Highlights the relevant OS Explorer and OS Landranger map sheet number for every walk. 5 Each walk also

includes the type of terrain, carparks and how much they cost, plus recommendations for good nearby pubs.