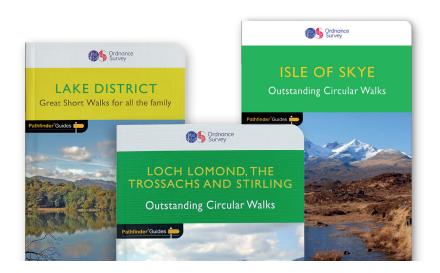

## **Outstanding Circular Walks:**

The definitive companion to the highways, byways, hills, moors, and coastlines of Great Britain. Includes 28 circular walks per title and essential information about what to expect along the way.

## Short Walks:

Great for families and those wanting to cover less distance. With routes ranging from two to six miles, each title includes 20 circular walks and essential information about what to expect along the way.